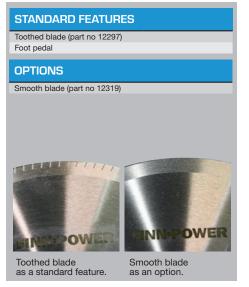

|
|--------------------------------|----------------|
| Max. hose size (inch) 1)       | 2 / 1 1/4      |
| Diameter (blade) external (mm) | 300x3          |
| Diameter (blade) internal (mm) | 30             |
| Max. hose OD (mm)              | 70             |
| Exhaust outlet OD (mm)         | 60             |
| Motor Power (kW) 2)            | 3.0/2.2        |
| Motor Power (HP) 2)            | 4.0/2.9        |
| Velocity, 50Hz (rpm)           | 2750           |
| Velocity, 60Hz (rpm)           | 3370           |
| DIMENSIONS (LxWxH)             |                |
| mm                             | 712x562x1127   |
| inch                           | 28.0x22.1x44.4 |
| WEIGHT                         |                |
| kg/lbs                         | 74/162.8       |