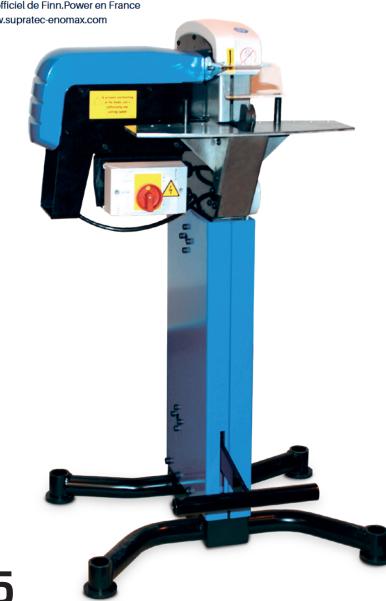

## **CM35**

CM35 is designed for workshop use. CM35 capacity is same as in CM30 but it comes with manual foot pedal. CM35 is easy to use and it comes with a fume exhaust connection.

3-phase and 1-phase electric configurations available. Please also see product cards for other CM30/35 configurations.

| TECHNICAL DATA                 |                |
|--------------------------------|----------------|
| Max. hose size (inch) 1)       | 2 / 1 1/4      |
| Diameter (blade) external (mm) | 300x3          |
| Diameter (blade) internal (mm) | 30             |
| Max. hose OD (mm)              | 70             |
| Exhaust outlet OD (mm)         | 60             |
| Motor Power (kW) 2)            | 3.0/2.2        |
| Motor Power (HP) 2)            | 4.0/2.9        |
| Velocity, 50Hz (rpm)           | 2750           |
| Velocity, 60Hz (rpm)           | 3370           |
| DIMENSIONS (LxWxH)             |                |
| mm                             | 712x562x1127   |
| inch                           | 28.0x22.1x44.4 |
| WEIGHT                         |                |
| kg/lbs                         | 74/162.8       |