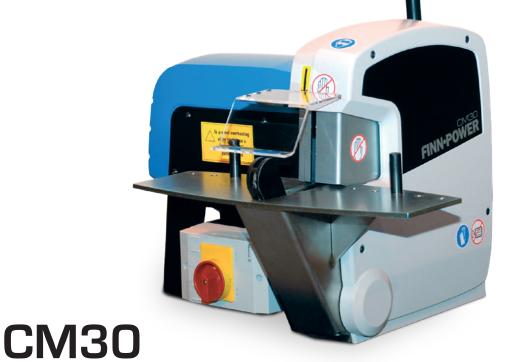

Ce document vous est fourni par Supratec ENOMAX Partenaire officiel de Finn. Power en France www.supratec-enomax.com

CM30 is designed for workshop use. CM30 is manually operated and easy to use and it comes with a fume exhaust connection.